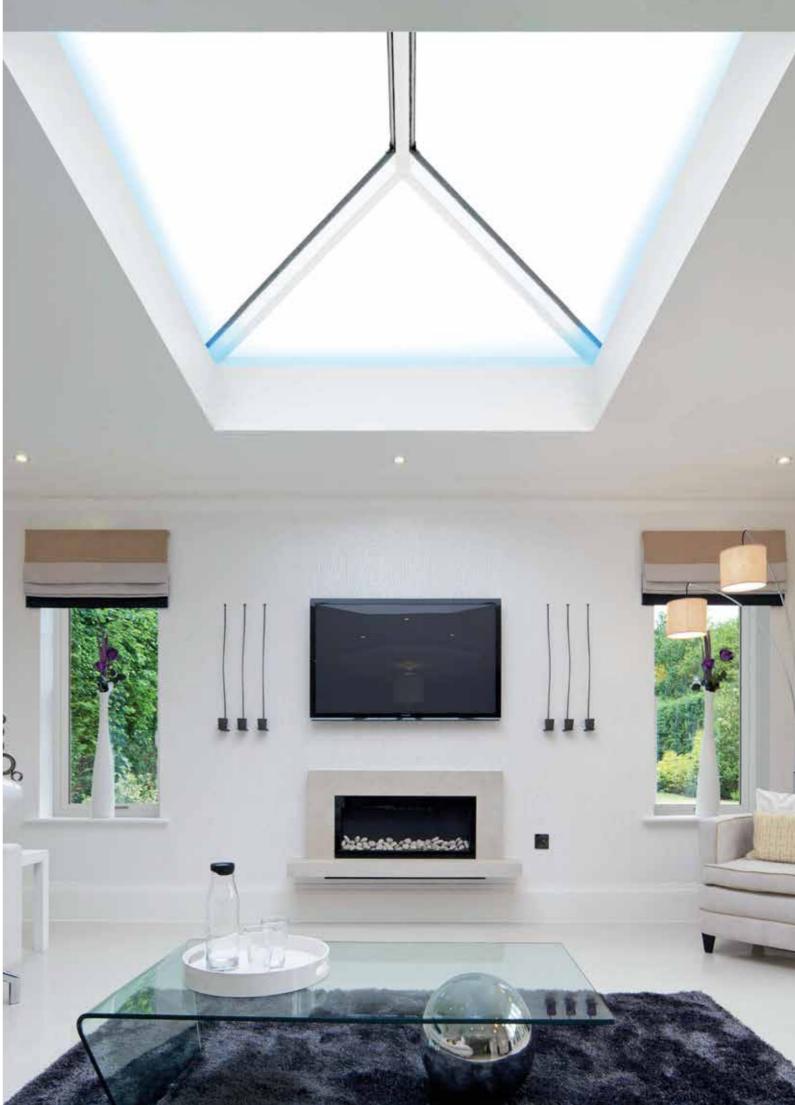

## Flood your home in light with our ultra secure, thermally efficient lanterns

Choosing the right roof lantern for your Thermlock® multi-chamber thermal home is an important decision. They should let in the maximum amount of light, yet keep heat in your home and would be intruders out. Letting you enjoy more natural light and amazing night time views of the stars, while bringing a sense of space and tranquillity to your home. This is why we have designed the SI aluminium roof lantern from the ground up to meet your every need. Building on years of experience, we've incorporated many new innovative ideas to create a warmer, slimmer and much more secure roof lantern.

Secure, sustainable and stylish, the UK's most secure roof lantern

technology helps keep heating bills low, while deep internal bars create an ultra strong structure for spans up to 3.2 x 6m without tie bars. Ultra low line aesthetics give a stylish architectural appearance, enhanced with hardwearing powder coated aluminium inside and out. Security is also built into the heart of every S1 lantern, helping protect you and your home.

\*Subject to glass specification

With great looks from every angle – due to our unique ultra low line aesthetics

Slim, consistent 50mm rafter, hip and ridge sightlines maximise the light flooding into your home, creating bright, airy interiors and banishing gloom. The SI lantern also features ultra low line aesthetics so rafter and hip top caps sit close to the glazing level on the exterior, creating a sleek modern look. Completing this refined architectural appearance, our corner

and rafter end caps run perfectly in line with the perimeter of the lantern, so no unsightly angles jut out to spoil the perfect lines of this outstandingly beautiful high-performance aluminium lantern. Leaving you with the ideal balance of understated refinement, contemporary looks and exacting quality standards.

SI lanterns also feature an integral LED light channel around the perimeter of the roof – giving you an easy way to add mood lighting and create the final touch of individuality for your interior.

\*Rated for a snow load of 1.2 KN/m2. Covering the whole of the UK up to 200m altitude.