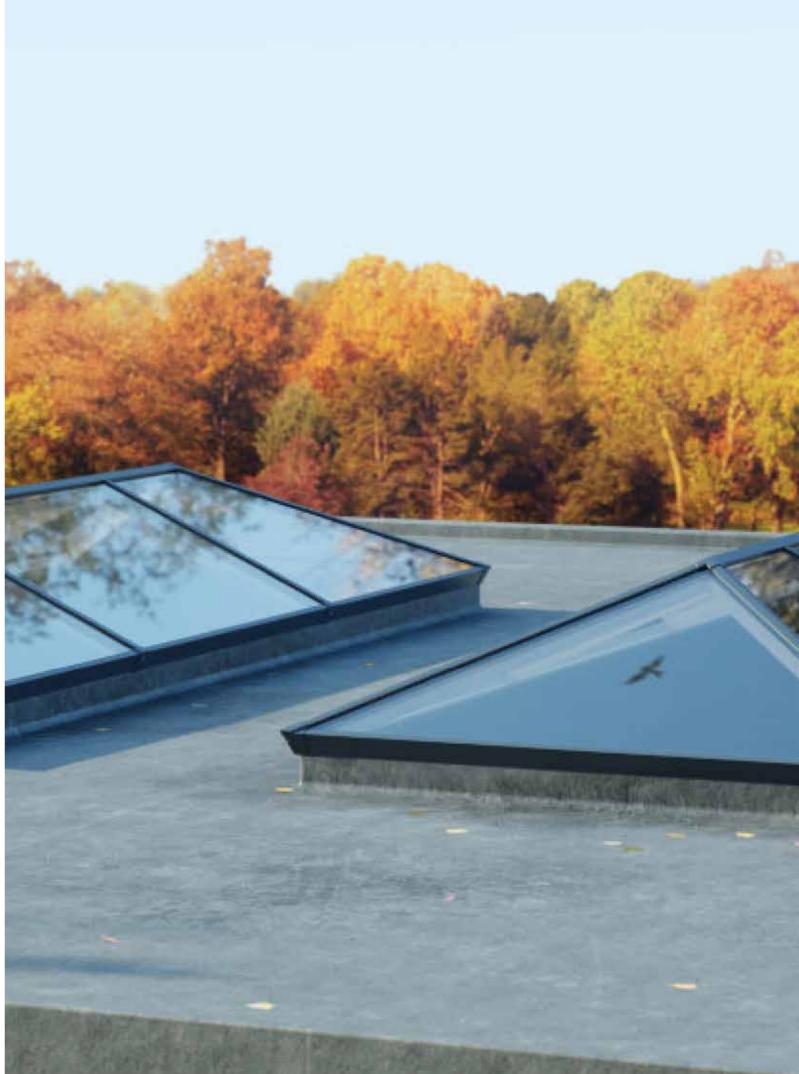

\*Subject to glass specification

With great looks from every angle – due to our unique ultra low line aesthetics

Slim, consistent 50mm rafter, hip and ridge sightlines maximise the light flooding into your home, creating bright, airy interiors and banishing gloom. The SI lantern also features ultra low line aesthetics so rafter and hip top caps sit close to the glazing level on the exterior, creating a sleek modern look. Completing this refined architectural appearance, our corner

and rafter end caps run perfectly in line with the perimeter of the lantern, so no unsightly angles jut out to spoil the perfect lines of this outstandingly beautiful high-performance aluminium lantern. Leaving you with the ideal balance of understated refinement, contemporary looks and exacting quality standards.