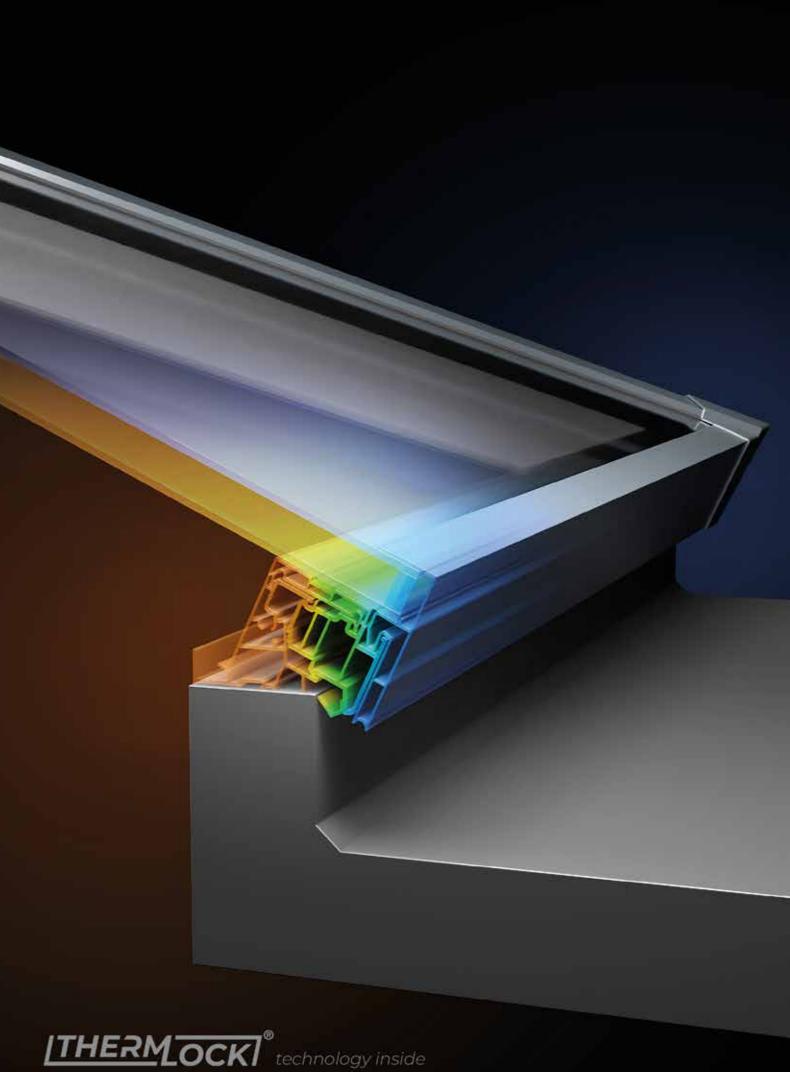

## Flood your home in light with our ultra secure, thermally efficient lanterns

Choosing the right roof lantern for your Thermlock® multi-chamber thermal home is an important decision. They should let in the maximum amount of light, yet keep heat in your home and would be intruders out. Letting you enjoy more natural light and amazing night time views of the stars, while bringing a sense of space and tranquillity to your home. This is why we have designed the SI aluminium roof lantern from the ground up to meet your every need. Building on years of experience, we've incorporated many new innovative ideas to create a warmer, slimmer and much more secure roof lantern.

Secure, sustainable and stylish, the UK's most secure roof lantern

technology helps keep heating bills low, while deep internal bars create an ultra strong structure for spans up to 3.2 x 6m without tie bars. Ultra low line aesthetics give a stylish architectural appearance, enhanced with hardwearing powder coated aluminium inside and out. Security is also built into the heart of every S1 lantern, helping protect you and your home.

#### Whatever the weather Thermlock® technology helps keep you comfortable and heating bills lower

The S1 lantern combines aluminium's clean lines with exceptional thermal performance and features our innovative Thermlock® multi-chamber technology to keep you and your property well insulated against the worst of the UK weather. This coupled with high performance 28mm glazing means our lantern roofs offer class leading thermal performance, far superior to traditional polyamide systems based around 24mm glazing. A unique co-extruded perimeter seal also ensures draughts and rain are kept safely outside. 28mm glazing also allows acoustic dampening glass to be fitted if required.

28mm glazing 1.0 U-value W/(m<sup>2</sup>K) centre pane\* Thermal transmittance, also known as a U-value. measures the rate of transfer of heat. The better-insulated a product is, the lower the U-value will be.