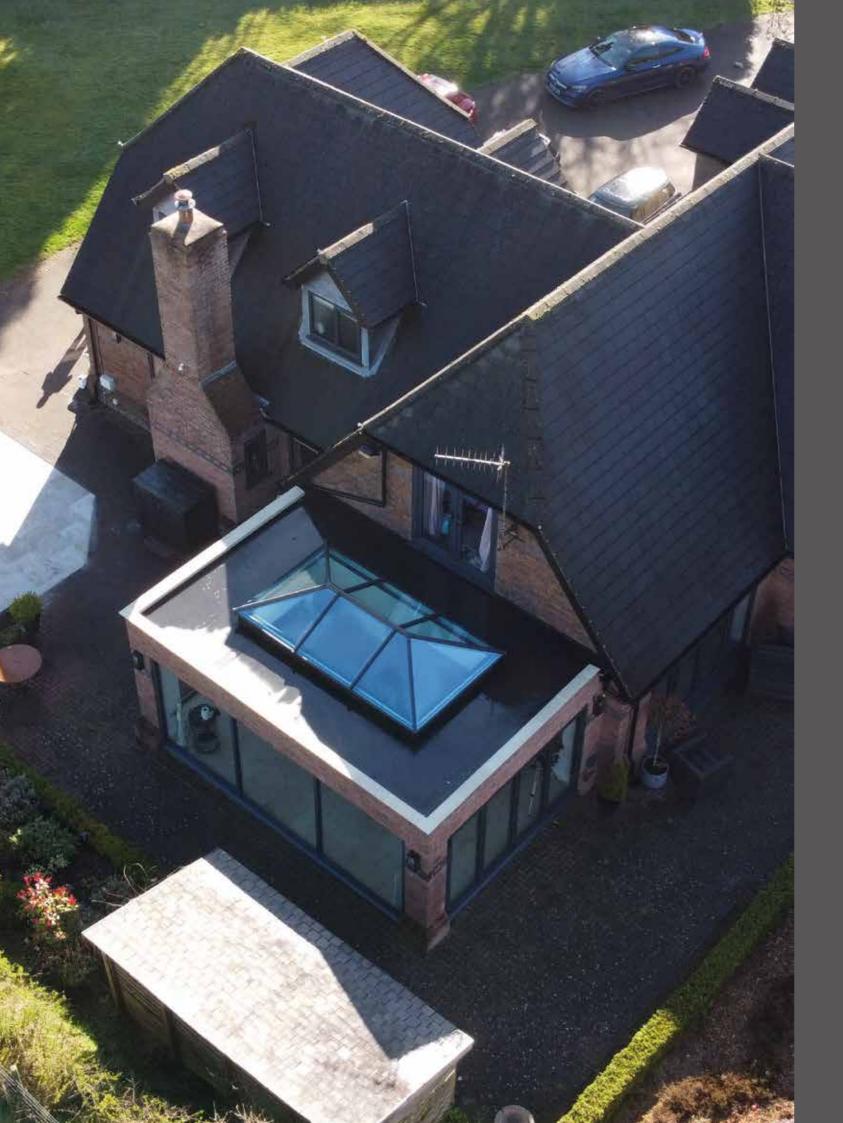

SI aluminium roof lanterns are available in a choice of 10 styles from square 'pyramid' designs to grander options suitable for larger 'orangery' style installations. Maximum sizes up to 3.2m by an impressive 6m long, all set at a 25° pitch and all weather rated for the whole of the UK\*.