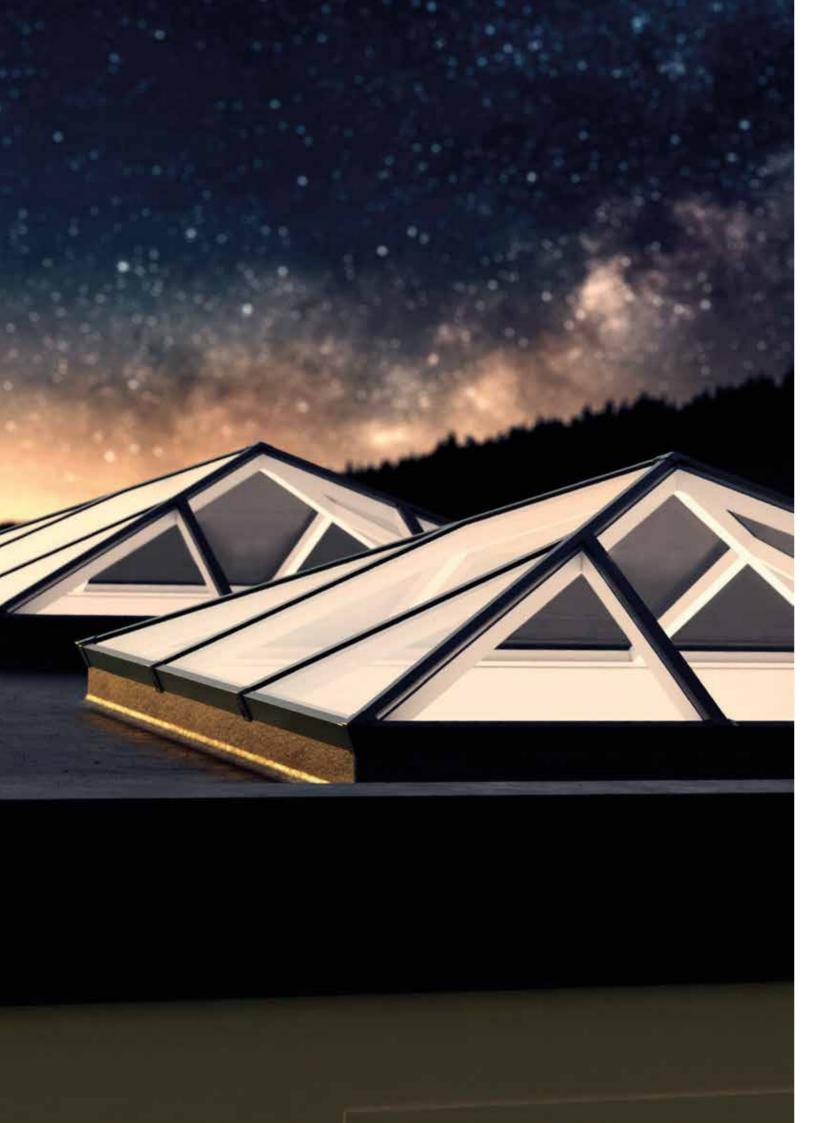

SI aluminium roof lanterns are available in a choice of 10 styles from square 'pyramid' designs to grander options suitable for larger 'orangery' style installations. Maximum sizes up to 3.2m by an impressive 6m long, all set at a 25° pitch and all weather rated for the whole of the UK\*.

SI lanterns also feature an integral LED light channel around the perimeter of the roof – giving you an easy way to add mood lighting and create the final touch of individuality for your interior.

\*Rated for a snow load of 1.2 KN/m2. Covering the whole of the UK up to 200m altitude.