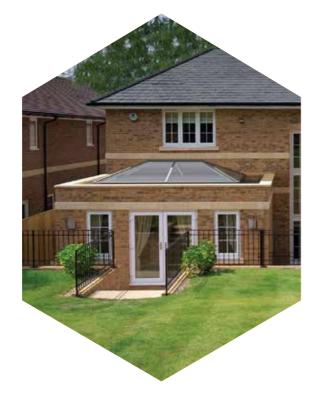

## Flood your home in light with our ultra secure, thermally efficient lanterns

Choosing the right roof lantern for your Thermlock® multi-chamber thermal home is an important decision. They should let in the maximum amount of light, yet keep heat in your home and would be intruders out. Letting you enjoy more natural light and amazing night time views of the stars, while bringing a sense of space and tranquillity to your home. This is why we have designed the SI aluminium roof lantern from the ground up to meet your every need. Building on years of experience, we've incorporated many new innovative ideas to create a warmer, slimmer and much more secure roof lantern.

Secure, sustainable and stylish, the UK's most secure roof lantern

technology helps keep heating bills low, while deep internal bars create an ultra strong structure for spans up to 3.2 x 6m without tie bars. Ultra low line aesthetics give a stylish architectural appearance, enhanced with hardwearing powder coated aluminium inside and out. Security is also built into the heart of every S1 lantern, helping protect you and your home.