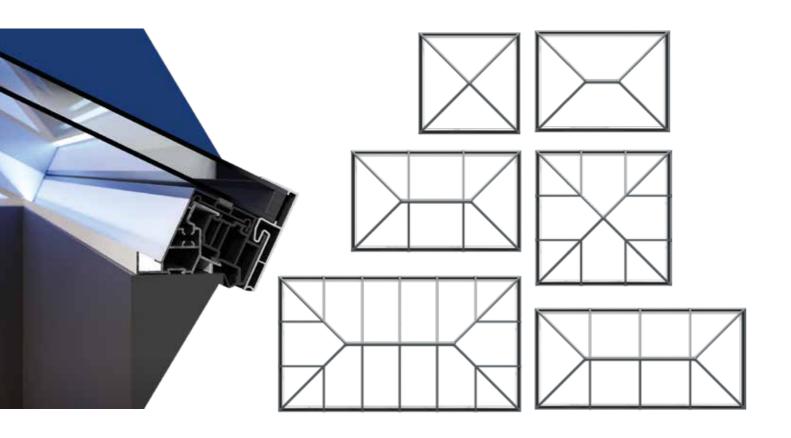

SI aluminium roof lanterns are available in a choice of 10 styles from square 'pyramid' designs to grander options suitable for larger 'orangery' style installations. Maximum sizes up to 3.2m by an impressive 6m long, all set at a 25° pitch and all weather rated for the whole of the UK\*.