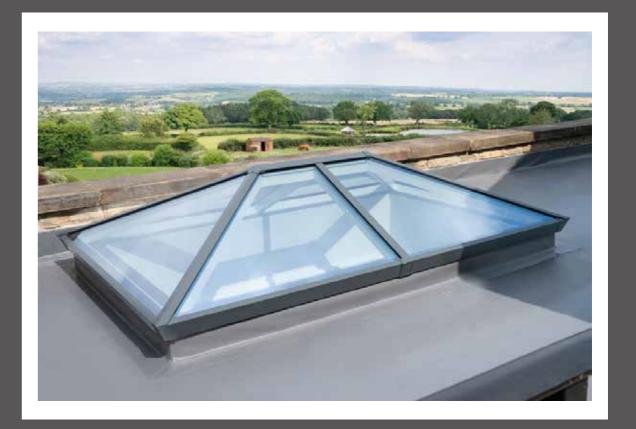

## Flood your home in light with our ultra secure, thermally efficient lanterns

Choosing the right roof lantern for your Thermlock® multi-chamber thermal home is an important decision. They should let in the maximum amount of light, yet keep heat in your home and would be intruders out. Letting you enjoy more natural light and amazing night time views of the stars, while bringing a sense of space and tranquillity to your home. This is why we have designed the SI aluminium roof lantern from the ground up to meet your every need. Building on years of experience, we've incorporated many new innovative ideas to create a warmer, slimmer and much more secure roof lantern.

Secure, sustainable and stylish, the UK's most secure roof lantern

technology helps keep heating bills low, while deep internal bars create an ultra strong structure for spans up to 3.2 x 6m without tie bars. Ultra low line aesthetics give a stylish architectural appearance, enhanced with hardwearing powder coated aluminium inside and out. Security is also built into the heart of every S1 lantern, helping protect you and your home.

# The UK's most secure, sustainable and stylish roof lantern