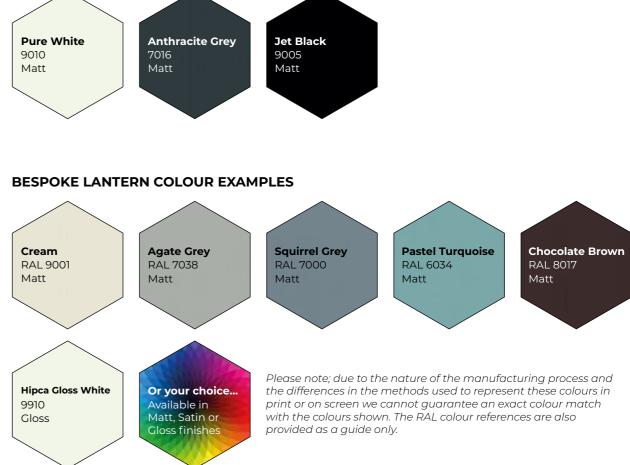

#### All available in a range of colours to suit every home and interior

S1 lanterns are available in three standard powder coated colours, with the option of choosing a different colour for the interior to help you

STANDARD LANTERN COLOURS

create the look that is perfect for your property. Bespoke colours can also be ordered to accent, or match your particular project requirements.

With a wide range of styles and sizes to suit every project