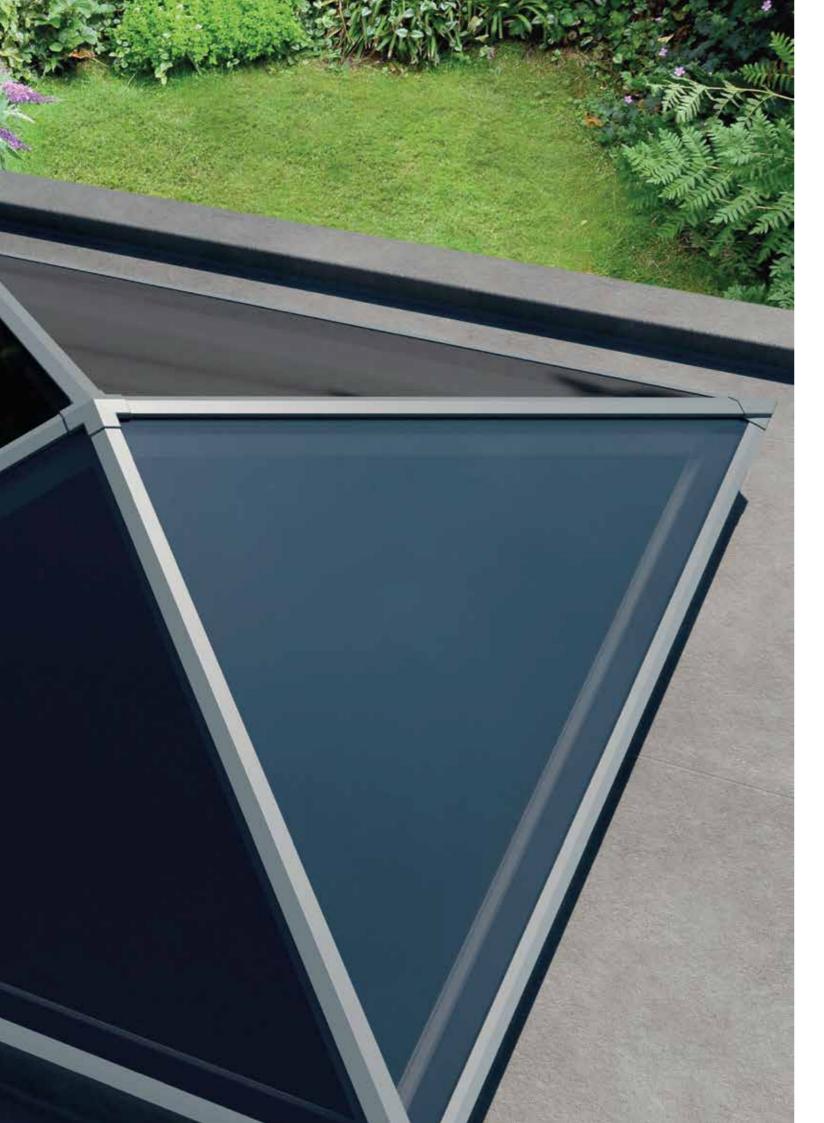

## Flood your home in light with our ultra secure, thermally efficient lanterns

Choosing the right roof lantern for your Thermlock® multi-chamber thermal home is an important decision. They should let in the maximum amount of light, yet keep heat in your home and would be intruders out. Letting you enjoy more natural light and amazing night time views of the stars, while bringing a sense of space and tranquillity to your home. This is why we have designed the SI aluminium roof lantern from the ground up to meet your every need. Building on years of experience, we've incorporated many new innovative ideas to create a warmer, slimmer and much more secure roof lantern.

Secure, sustainable and stylish, the UK's most secure roof lantern

technology helps keep heating bills low, while deep internal bars create an ultra strong structure for spans up to 3.2 x 6m without tie bars. Ultra low line aesthetics give a stylish architectural appearance, enhanced with hardwearing powder coated aluminium inside and out. Security is also built into the heart of every S1 lantern, helping protect you and your home.

#### The UK's most secure lantern, keeps you and your home safe

The innovative construction of the S1 system eliminates the security weaknesses of traditional lantern designs. Features such as anti-tamper screws, enclosed anti-tamper glazing, security tape and our patent pending glass lock, alongside our unique high security ridge end, ensure there isn't an easy way to enter your property