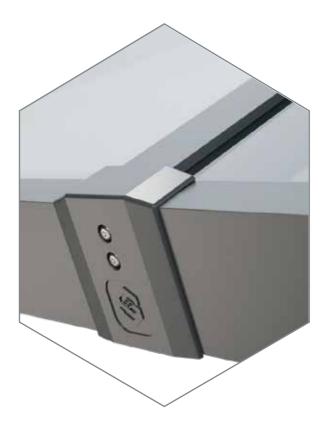

#### The UK's most secure lantern, keeps you and your home safe

The innovative construction of the S1 system eliminates the security weaknesses of traditional lantern designs. Features such as anti-tamper screws, enclosed anti-tamper glazing, security tape and our patent pending glass lock, alongside our unique high security ridge end, ensure there isn't an easy way to enter your property

\*Mainstream residential roof lantern - not utilising bonded glass

via your flat roof lantern. All of these innovative features combine to make the SI lantern system the UK's most secure aluminium lantern roof\*. A laminate glass upgrade is also available for extra security if required. So if you are looking for a lantern that comes with extra peace of mind as standard - then we have you covered.