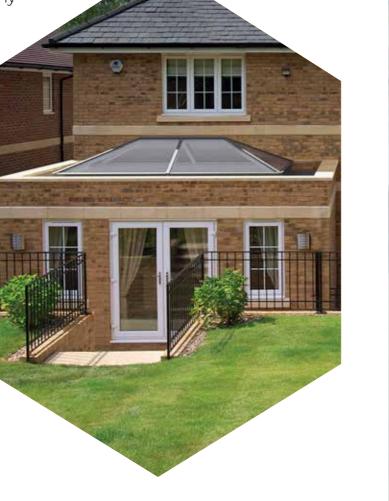

## Flood your home in light with our ultra secure, thermally efficient lanterns

Choosing the right roof lantern for your Thermlock® multi-chamber thermal home is an important decision. They should let in the maximum amount of light, yet keep heat in your home and would be intruders out. Letting you enjoy more natural light and amazing night time views of the stars, while bringing a sense of space and tranquillity to your home. This is why we have designed the SI aluminium roof lantern from the ground up to meet your every need. Building on years of experience, we've incorporated many new innovative ideas to create a warmer, slimmer and much more secure roof lantern.

Secure, sustainable and stylish, the UK's most secure roof lantern

technology helps keep heating bills low, while deep internal bars create an ultra strong structure for spans up to 3.2 x 6m without tie bars. Ultra low line aesthetics give a stylish architectural appearance, enhanced with hardwearing powder coated aluminium inside and out. Security is also built into the heart of every S1 lantern, helping protect you and your home.