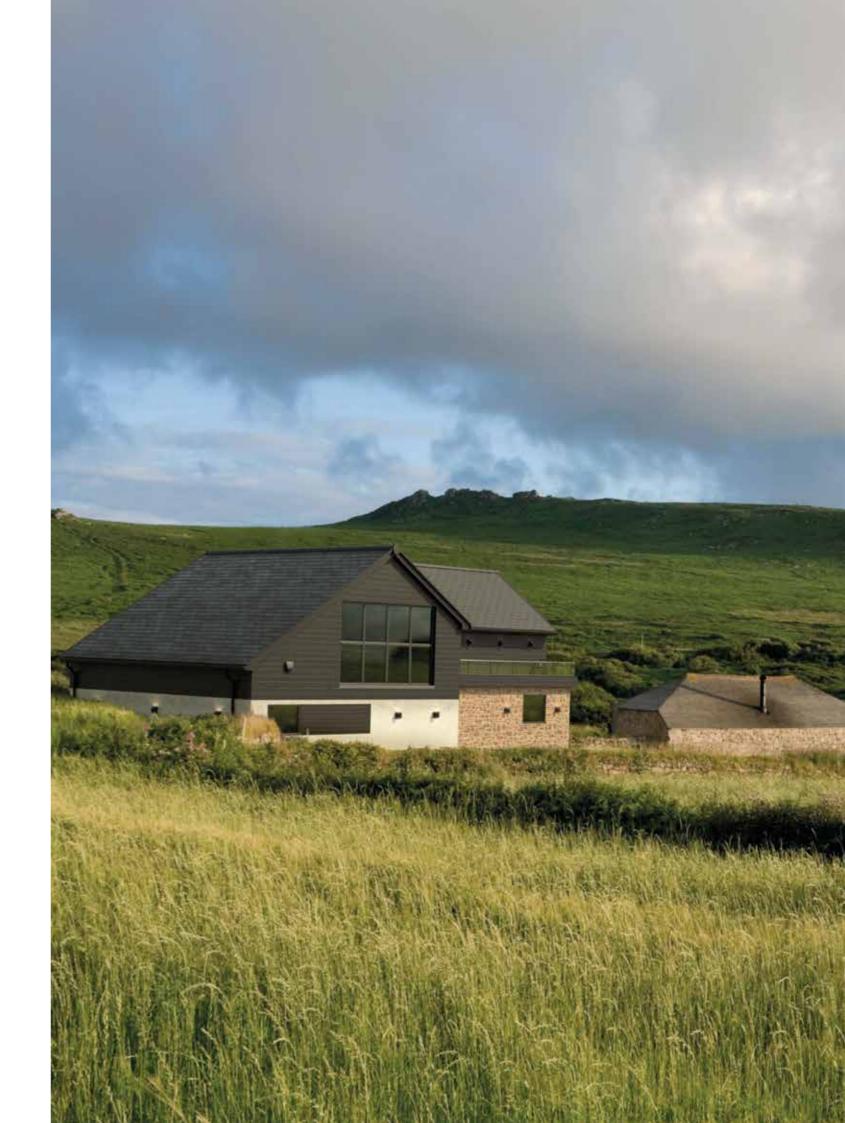

SI aluminium roof lanterns are available in a choice of 10 styles from square 'pyramid' designs to grander options suitable for larger 'orangery' style installations. Maximum sizes up to 3.2m by an impressive 6m long, all set at a 25° pitch and all weather rated for the whole of the UK\*.

## Proudly designed and manufactured in the heart of the UK

We are on a mission to transform what customers expect from aluminium roof systems and lanterns. From design and testing, to the manufacture of every major component at our state-of-the-art facilities, we are passionate about each element that goes into the product. Delivering a range of high quality products that operate, perform and look exceptional, keeping you warm and secure for many years to come.