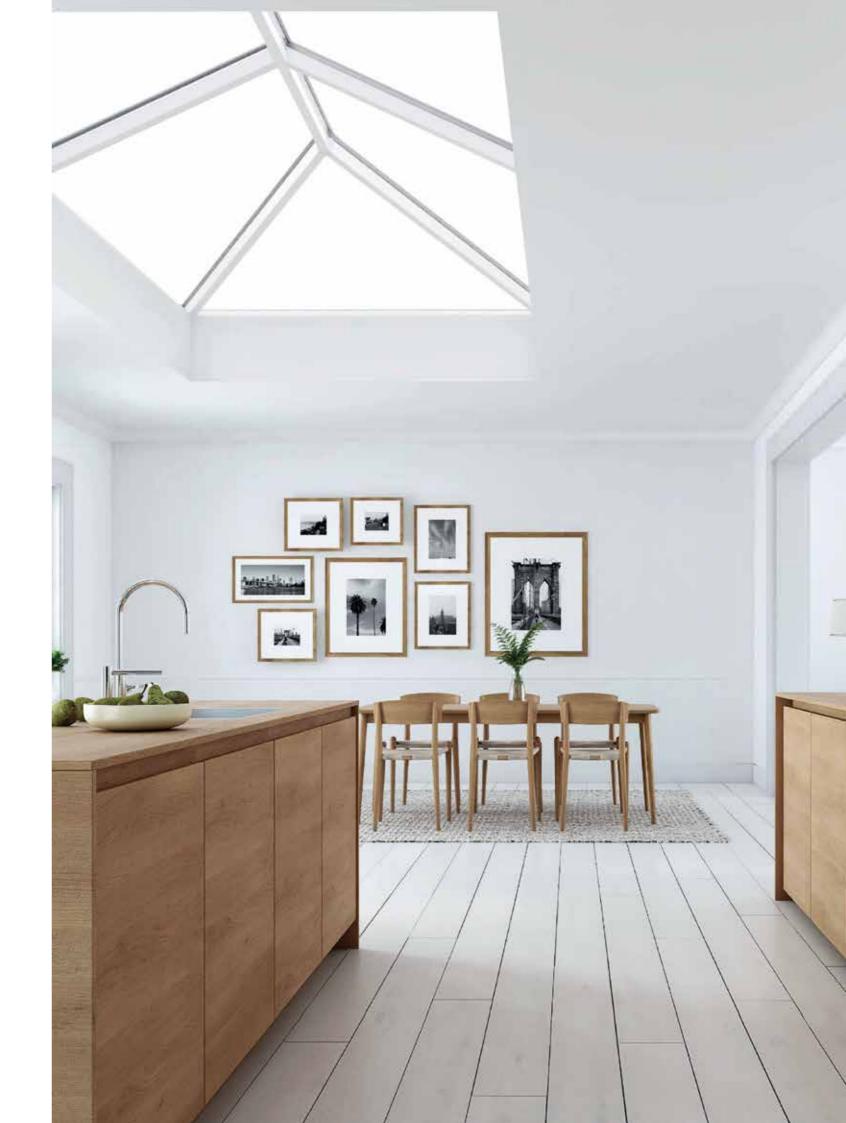

\*Subject to glass specification

With great looks from every angle – due to our unique ultra low line aesthetics

Slim, consistent 50mm rafter, hip and ridge sightlines maximise the light flooding into your home, creating bright, airy interiors and banishing gloom. The SI lantern also features ultra low line aesthetics so rafter and hip top caps sit close to the glazing level on the exterior, creating a sleek modern look. Completing this refined architectural appearance, our corner

and rafter end caps run perfectly in line with the perimeter of the lantern, so no unsightly angles jut out to spoil the perfect lines of this outstandingly beautiful high-performance aluminium lantern. Leaving you with the ideal balance of understated refinement, contemporary looks and exacting quality standards.