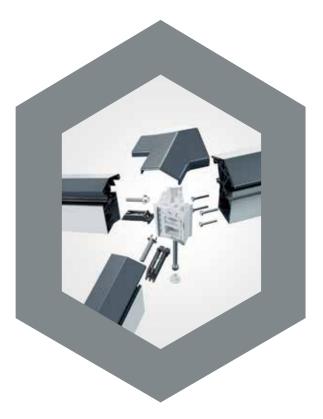

#### Whatever the weather Thermlock® technology helps keep you comfortable and heating bills lower

The S1 lantern combines aluminium's clean lines with exceptional thermal performance and features our innovative Thermlock® multi-chamber technology to keep you and your property well insulated against the worst of the UK weather. This coupled with high performance 28mm glazing means our lantern roofs offer class leading thermal performance, far superior to traditional polyamide systems based around 24mm glazing. A unique co-extruded perimeter seal also ensures draughts and rain are kept safely outside. 28mm glazing also allows acoustic dampening glass to be fitted if required.

28mm glazing 1.0 U-value W/(m<sup>2</sup>K) centre pane\* Thermal transmittance, also known as a U-value. measures the rate of transfer of heat. The better-insulated a product is, the lower the U-value will be.