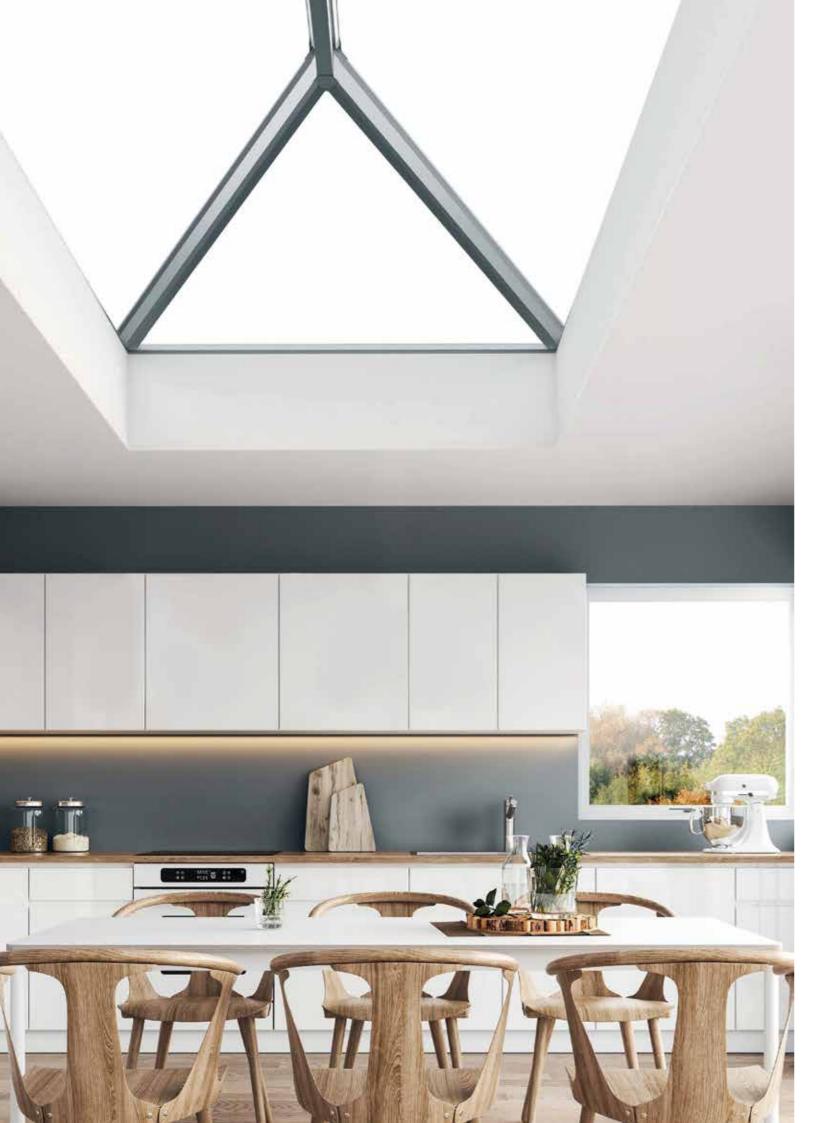

#### The UK's most secure lantern, keeps you and your home safe

The innovative construction of the S1 system eliminates the security weaknesses of traditional lantern designs. Features such as anti-tamper screws, enclosed anti-tamper glazing, security tape and our patent pending glass lock, alongside our unique high security ridge end, ensure there isn't an easy way to enter your property

\*Mainstream residential roof lantern - not utilising bonded glass

via your flat roof lantern. All of these innovative features combine to make the SI lantern system the UK's most secure aluminium lantern roof\*. A laminate glass upgrade is also available for extra security if required. So if you are looking for a lantern that comes with extra peace of mind as standard - then we have you covered.