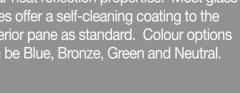

There is a wide choice of glass types, all offering different light transmissions and solar heat reflection properties. Most glass types offer a self-cleaning coating to the exterior pane as standard. Colour options can be Blue, Bronze, Green and Neutral.