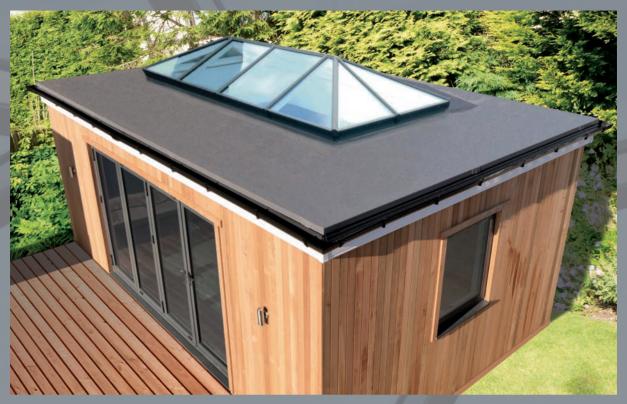

## **NEW BUILD OR RETRO FIT**

The ILite roof is perfect for either application

## ADD VALUE TO YOUR HOME

Create a usable all-year round living space

www.supaliteroof.co.uk

## **OPTIONS**

The ILite system has a choice of fascia and gutter colours in White, Black or Anthracite Grey. The UPVC fascia and guttering offer a sleek and stylish look to the exterior.

Every flat roof requires a waterproof covering. Our system allows the installer and consumer to decide which they prefer. Normally, this is either GRP or EDPM rubber (Not supplied by SupaLite).