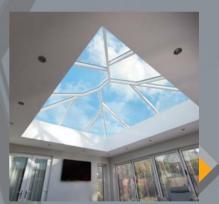

Most lantern systems are available in bespoke sizes and configurations. The standard colours are White, Black, Anthracite Grey externally and internally, however bespoke customised colours are available on request.

There is a wide choice of glass types, all offering different light transmissions and solar heat reflection properties. Most glass types offer a self-cleaning coating to the exterior pane as standard. Colour options can be Blue, Bronze, Green and Neutral.