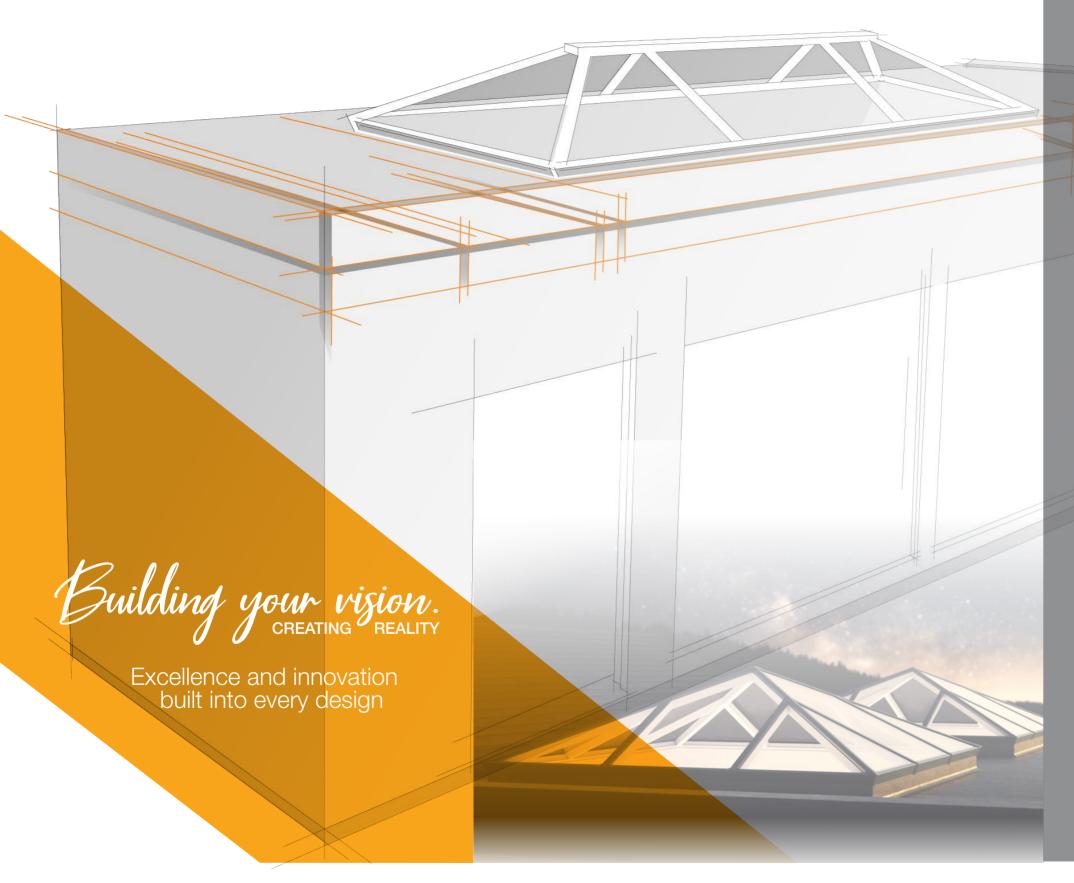

## Welcome





to choose the Lite by SupaLite



## **FAST INSTALLATION**

Factory fabricated in the UK, designed for quick assembly



## **STRENGTH**

Incredibly strong with large unsupported spans



## PEACE OF MIND

**Building Regulation approved** 



## **NEW BUILD OR RETRO FIT**

The ILite roof is perfect for either application



## ADD VALUE TO YOUR HOME

Create a usable all-year round living space



www.supaliteroof.co.uk





## **OPTIONS**



The ILite system has a choice of fascia and gutter colours in White, Black or Anthracite Grey. The UPVC fascia and guttering offer a sleek and stylish look to the exterior.

Every flat roof requires a waterproof covering. Our system allows the installer and consumer to decide which they prefer. Normally, this is either GRP or EDPM rubber (Not supplied by SupaLite).

Most lantern systems are available in bespoke sizes and configurations. The standard colours are White, Black, Anthracite Grey externally and internally, however bespoke customised colours are available on request.

There is a wide choice of glass types, all offering different light transmissions and solar heat reflection properties. Most glass types offer a self-cleaning coating to the exterior pane as standard. Colour optio