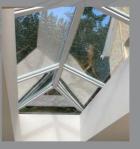

Most lantern systems are available in bespoke sizes and configurations. The standard colours are White, Black, Anthracite Grey externally and internally, however bespoke customised colours are available on request.